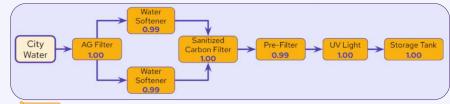

## Reliability Block Diagram (RBD) & Simio

- A Used annual CMs\* & PMs\* work orders for MTBF and MTTR
- **B** Used MTBF and MTTR to get the reliability for the system
- C Validating the RBD with a simulation (used Simio)

\*CM = Corrective Maintenance, PM = Preventative Maintenance