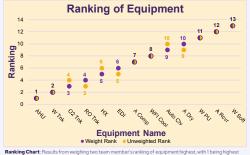

## Ranking Equip. & Sensitivity Analysis

- Google Form Teams ranked 13 pieces of equipment based off their knowledge
- Sensitivity Analysis -Weighing responses of 2 knowledgeable team members
- Sensitivity Analysis Criteria (business, quality, Mean Time To Failure, etc.)