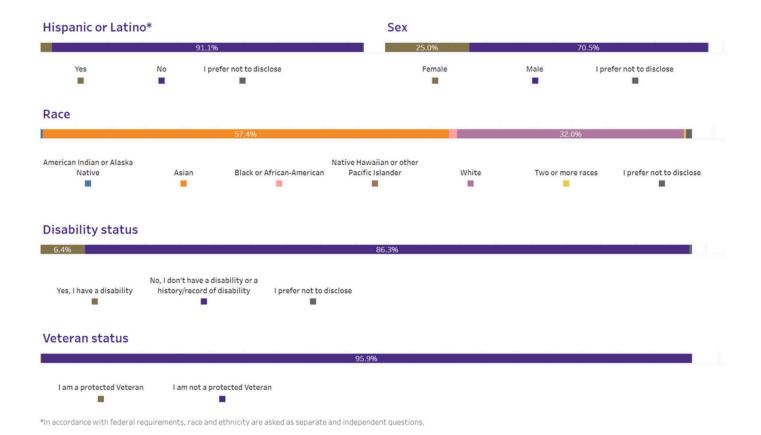

## Faculty hiring pool dashboard

At the College of Engineering, we are committed to inclusive hiring practices. The dashboard below displays hiring pool data for faculty searches from the 2023-2024 academic hiring season. Data is submitted by departments within the College of Engineering. While the dashboard won't provide the full story, it gives a snapshot and insight as we work together to build a welcoming and inclusive community.